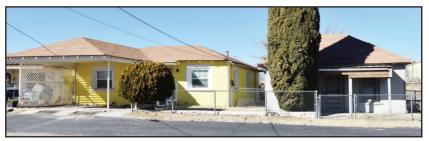

#### 902 West El Paso • Marfa, Texas

BOGO - two adobe homes situated on 2 city blocks in west central Marfa. The main home has been totally renovated inside with new paint, flooring, fixtures, lighting and windows. The other home is older, structurally sound but has not been occupied in many years and in need of at least some renovation. It could easily be made into one open space. The property would make a nice compound. Only sold as one property and will not be sold separately. \$350,000