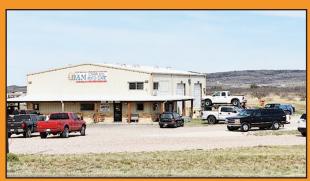

### **Automotive Repair Center & RV Park**

This four acre property is located just outside the corporate limits at the southeast edge of the city of Alpine. It has substantial and easy access with over 400 feet of Texas Highway 118 frontage. This property is currently used as an automotive, truck and RV repair center. It is improved with a 3,750 square foot pre-engineered steel building constructed in 2007. It has a reception area with service and parts counter, restrooms and upstairs office space (this space could be utilized as apartment space as well), 6 car shop with 4 bays, one 12,000 pound lift and one 10,000 pound lift. The property is also improved with 14 full RV hookups with room to expand. All equipment and current operations being offered for sale at \$650,000.